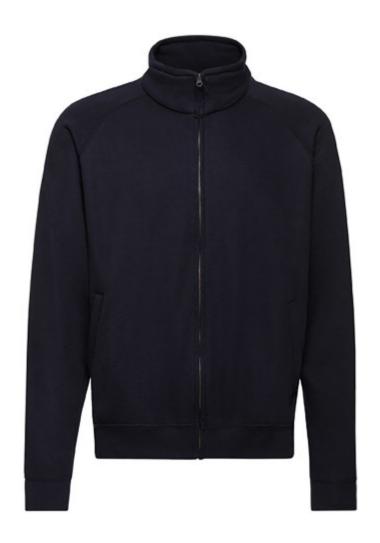

# FRUIT OF THE LOOM, CLASSIC SWEAT JACKET, CLASSIC MEN'S BUTTON-DOWN SWEATSHIRT, DARK NAVY, M

#### **Colors**

Fruit of the Loom, Classic Sweat Jacket, classic men's button-down sweatshirt, dark weight, M. Classic men's button-down sweatshirt, with metal zipper, sweatshirt is 80% cotton and 20% polyester, 280 gm / m2, for leisure and daily activities. Branding: DTG, screen printing, flex, flock